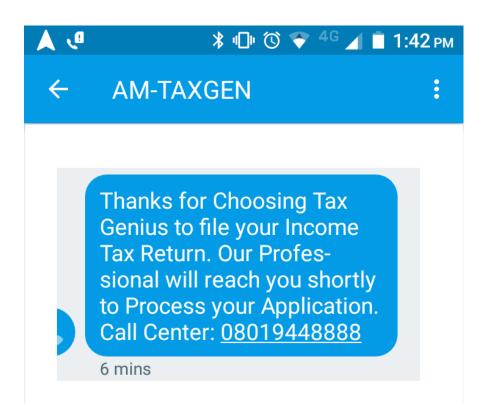

Now you can see the below Income Tax Filing Service Page. Click on IT Application Form to get a copy of the Application form.

अब आप नीचे आयकर फाइलिंग सेवा पृष्ठ देख सकते हैं आवेदन पत्र की एक प्रति प्राप्त करने के लिए आईटी आवेदन पत्र पर क्लिक करें।