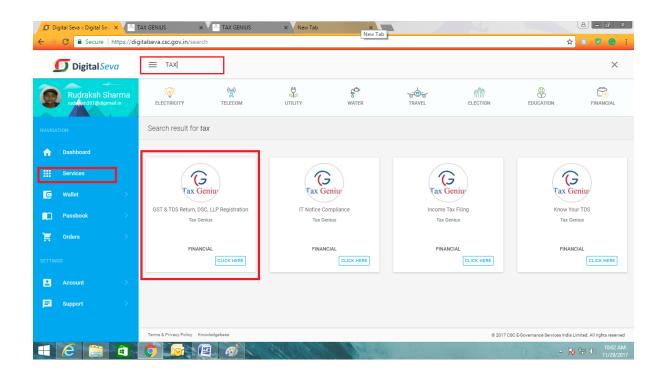

Click on the Tax Services Icon of Tax Genius to get into the taxation services landing page. Taxation Services Landing page will appear as shown below.

कराधान सेवा लैंडिंग पृष्ठ में प्रवेश करने के लिए टैक्स जीनियस के कर सेवा चिहन पर क्लिक करें। पृष्ठ नीचे दिखाए अनुसार दिखाई देगा।

This Landing page contains all the taxation services offered by Tax Genius LLP. इस पृष्ठ में टैक्स जीनियस एलएलपी की पेशकश की गई सभी कराधान सेवाएं शामिल हैं।

Click on the Income Tax Filing Icon to get into the GSTR filing service. जीएसटी फाइलिंग सेवा में आने के लिए आयकर फाइलिंग आइकन पर क्लिक करें।