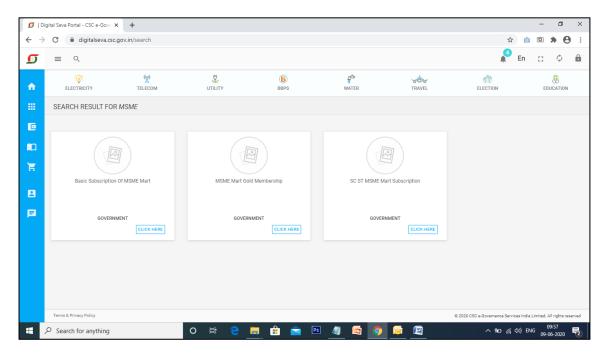

#### Login

Go to Home Page of the website (https://digitalseva.csc.gov.in/), and login using valid credentials

- Browse the URL
- Login Page is displayed.
- > Enter the valid credentials i.e. USE ID & password

After successful Login – type "MSME" in the Search box

The following Three Products are displayed:

- 1. Basic subscription for MSME Mart
- 2. MSME Mart Gold Membership
- 3. SC / ST MSME Mart Susbscription

There is a  $4^{th}$  product – VLE Personal Subscription for Gold Membership that will be displayed on searching for "VLE Personal Subscription"

Clicking on "Click Here" for any plan will redirect to the MSME Mart Member Registration Page