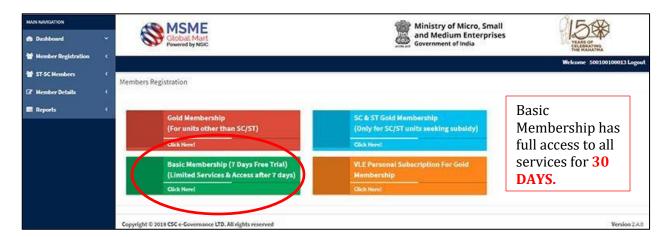

#### **Member Registration**

There are four product displayed for VLE.

- MSME Mart Gold Membership (For units other than SC/ST)
- SC & ST Gold Membership (Only for SC/ST units seeking subsidy)
- Basic Membership (30 Days Free Trial) (Limited Services & Access after 30 days)
- VLE Personal Subscription for Gold Membership