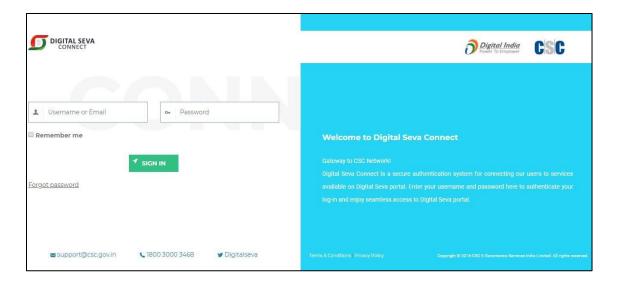

#### Login

Go to Home Page of the website (https://digitalseva.csc.gov.in/), and login using valid credentials

- Browse the URL
- Login Page is displayed.
- > Enter the valid credentials i.e. USE ID & password