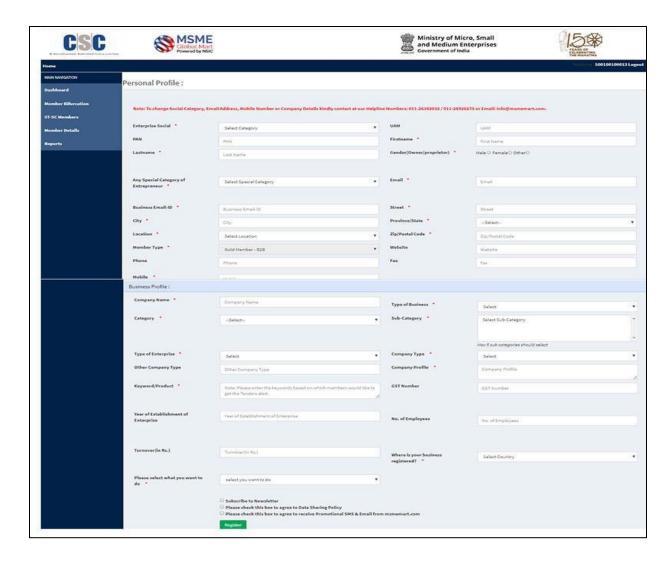

#### **Gold member registration**

- Click on Gold Membership
- > Gold Member Registration is displayed.

Register with personal profile details and business profile details

#### **VLE Personal Subscription For Gold Membership**

- Click on VLE Personal Subscription
- > VLE Personal Subscription is Displayed.

Register with personal profile details and business profile details.

#### Basic Membership (30 Days Full Access for Free)

- Click on Basic Membership
- ➤ Basic Membership Subscription is Displayed.

Register with personal profile details and business profile details.

# SC & ST Gold Membership (Only for SC/ST units seeking subsidy including SC ST VLEs)

- > Click on SC & ST Gold Membership
- > SC & ST Gold Membership Subscription is Displayed.

Following is mandatory (as a part of policy) for the SC-ST units willing to avail the subsidy.