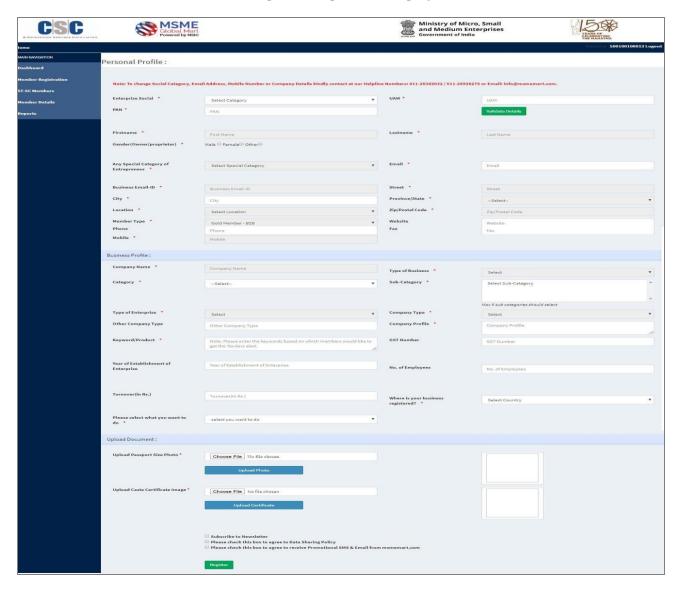

# SC & ST Gold Membership (Only for SC/ST units seeking subsidy including SC ST VLEs)

- > Click on SC & ST Gold Membership
- > SC & ST Gold Membership Subscription is Displayed.

Following is mandatory (as a part of policy) for the SC-ST units willing to avail the subsidy.

- 1. UAM registration To be inputted in the portal by the VLE during the registration and validate. (mandatory for SC ST Category only)
- 2. Entry in MSME databank
- 3. PAN no. To be inputted in the portal by the VLE during the registration and validate. (mandatory for SC ST Category only)
- 4. Self-attested copy of certificate of social category To be uploaded in the portal by the VLE during the registration (in case of SC ST where fee is zero)
- 5. Passport size photo of the owner To be uploaded in the portal by the VLE during the

#### registration