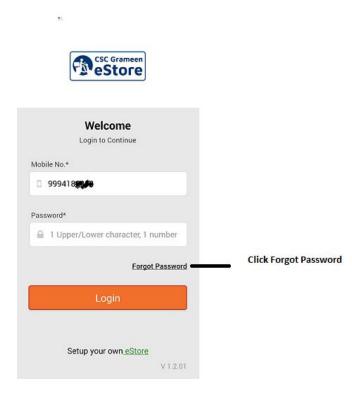

## VLE Login Format:

1. Enter mobile Number and Click Forgot password.

2. Forgot Password Page:

Enter the Mobile Number. Click "Continue" 3. VLE will receive OTP and Reset Password Page.

| Reset Password<br>For your security, we need to authenticate your |
|-------------------------------------------------------------------|
| request.                                                          |
| One time password*                                                |
| C Enter OTP here                                                  |
| Password*                                                         |
| ☐ 1 Upper/Lower character, 1 number                               |
| Verify Password*                                                  |
| Enter verify password                                             |
|                                                                   |
| Continue                                                          |
|                                                                   |