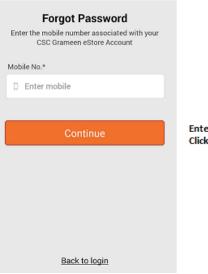

## VLE Login Format:

1. Enter mobile Number and Click Forgot password.

2. Forgot Password Page:

Enter the Mobile Number. Click "Continue" 3. VLE will receive OTP and Reset Password Page.

| Reset Password<br>For your security, we need to authenticate your |
|-------------------------------------------------------------------|
| request.                                                          |
| One time password*                                                |
| C Enter OTP here                                                  |
| Password*                                                         |
| ☐ 1 Upper/Lower character, 1 number                               |
| Verify Password*                                                  |
| Enter verify password                                             |
|                                                                   |
| Continue                                                          |
|                                                                   |